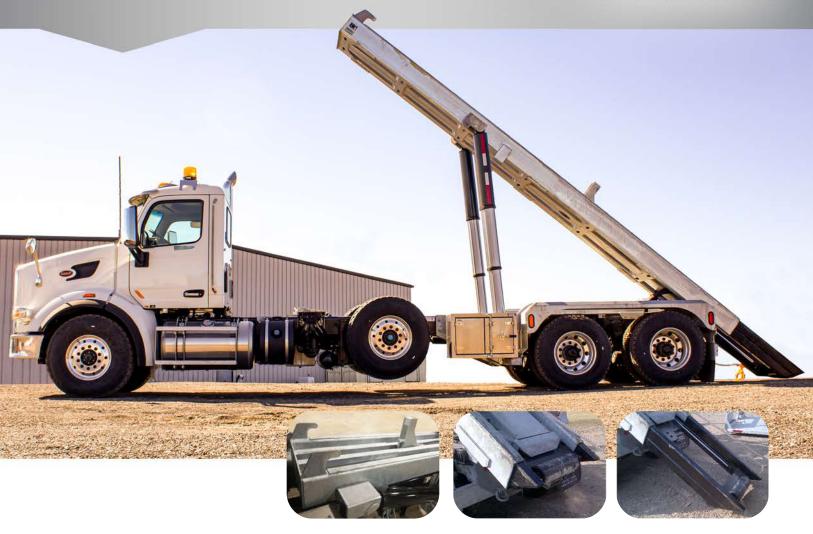

## TANDEM / TRI-AXLE

On-Trux Tandem and Tri-axle Systems are designed for heavy duty trucks with 40,000 lbs. - 80,000 lbs. GVWR and can be installed on most new or used vehicles.

The On-Trux system will introduce your truck to a world of versatility from equipment hauling, waste handling, dump trucking, agricultural and so much more.

On-Trux Tandem and Tri-axle Systems are available with our patented retractable Stinger (tail) or with fixed stinger.

(US Patents 6,641,353 & 7,037,062 and Canadian Patent 2,385,129)

Can be installed on most trucks

Galvanized Finish

Retractable Stingers

Lightweight & durable

Deck bodies for all systems

Change decks in less than 5 min.

Exceptional build quality