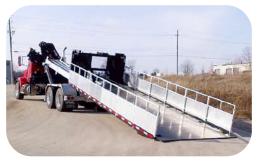

## TANDEM / TRI-AXLE

On-Trux Tandem and Tri-axle Systems are designed for heavy duty trucks with 40,000 lbs. - 80,000 lbs. GVWR and can be installed on most new or used vehicles.

The On-Trux system will introduce your truck to a world of versatility from equipment hauling, waste handling, dump trucking, agricultural and so much more.

On-Trux Tandem and Tri-axle Systems are available with our patented retractable Stinger (tail) or with fixed stinger.

(US Patents 6,641,353 & 7,037,062 and Canadian Patent 2,385,129)

Can be installed on most trucks

## Tandem/Tri Axle Systems

By adding just one **On-Trux Roll-off System** to your fleet, you will create a multi-purpose truck that has an endless line-up of interchangeable decks, bins, and bodies to meet your requirements.