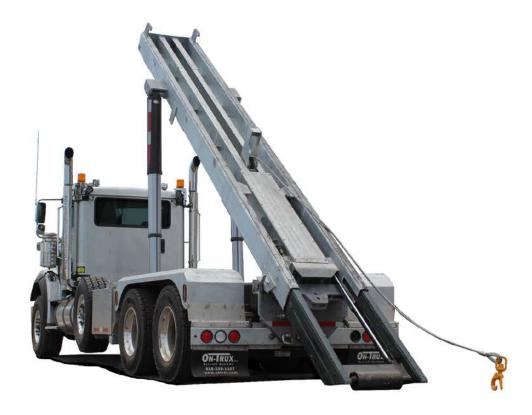

On-Trux Tandem and Tri-axle Systems are available with our patented retractable Stinger (tail) or with fixed stinger.

(US Patents 6,641,353 & 7,037,062 and Canadian Patent 2,385,129)

Can be installed on most trucks

Galvanized Finish

Retractable Stingers

Lightweight & durable

Deck bodies for all systems

Change decks in less than 5 min.

Exceptional build quality