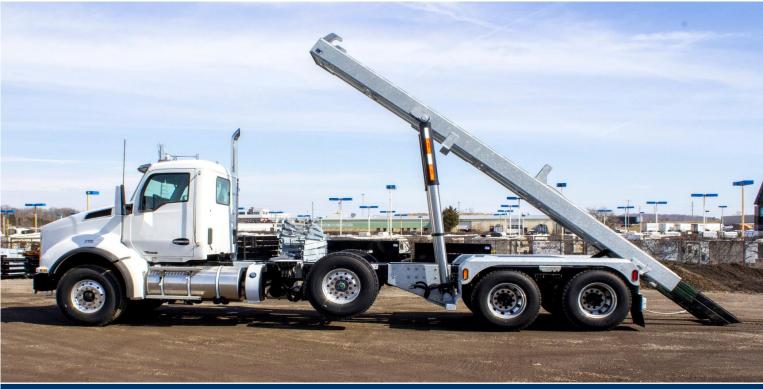

## **2020 KENWORTH T880** WITH 26' GALVANIZED ON-TRUX SYSTEM

## ON-TRUX SYSTEM INFORMATION:

| MAKE                                                                                                 | ON-TRUX                                                  | HOIST      | LENGTH | 26'     |  |
|------------------------------------------------------------------------------------------------------|----------------------------------------------------------|------------|--------|---------|--|
| MODEL                                                                                                | OTTR-26-75-SR-12-RS                                      | BODY       | SIZES  | 23'-26' |  |
| REEVE CYL.                                                                                           | REEVE CYLINDER: Single Double Acting Telescopic Cy       | inder LOAD | ANGLE  | 15°     |  |
| HOIST CYL.                                                                                           | HOIST CYLINDERS: Dual Double Acting Telescopic Cyli      | nders DUMP | ANGLE  | 53°     |  |
| OIL TANK                                                                                             | Stainless Steel                                          | TOOL       | ЗОХ    |         |  |
| FENDERS                                                                                              | Galvanized w/ Integral Lighting                          |            |        |         |  |
| BUMPER                                                                                               | Galvanized HD Bumper with D Rings & Pintle Plate         |            |        |         |  |
| LIGHTS                                                                                               | Grote LED Rear Light Package w/ Ultra-Blue Seal® Harness |            |        |         |  |
| STINGER (TAIL) Retractable Stinger (U.S. Pat. No. 6,641,353 & 7,037,062) (Canada Pat. No. 2,385,129) |                                                          |            |        |         |  |
| 2564 CEDAR CREEK RD. BUILDING 1, AYR, ON. NOB 1E0                                                    |                                                          |            |        |         |  |
|                                                                                                      | 1.886.645.8485   SALES@ONTRUX.COM                        |            |        |         |  |