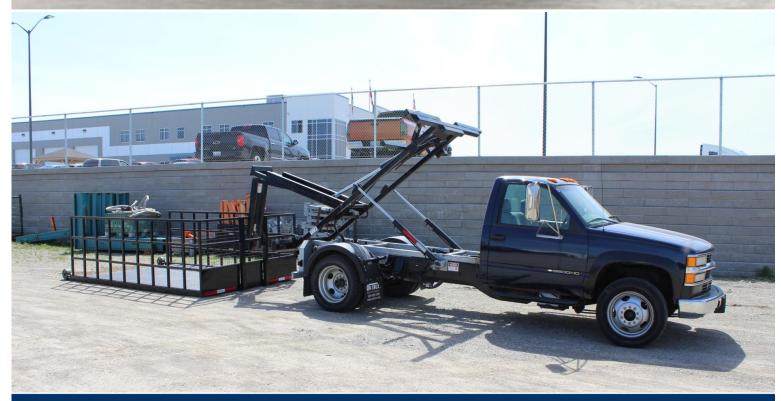

## 1999 GMC 3500 HD

WITH 11' GALVANIZED ON-TRUX EQUIPMENT HAULER

## VEHICLE INFORMATION:

YEAR 1999 RIMS Steel
MAKE GMC TIRES 19.5"
MODEL 3500HD BRAKES Hydraulic

ENGINE 6.5L V8 DIESEL (195HP) GVWR 15,000 lbs.

MILEAGE 72,073 KM
TRANSMISSION Automatic
SUSPENSION Spring

## ON-TRUX SYSTEM INFORMATION:

MAKE **ON-TRUX HOIST LENGTH 11'** 11' - 12' OTSEH-R11 MODEL **BODY SIZES** JIB CYLINDER LOAD ANGLE 34° LIFT CYLINDER 5" **DUMP ANGLE** 34° **Extruded Poly Fenders** 12' **FENDERS** FLAT DECK

BUMPER Galvanized HD Bumper w/ Pintle Plate, D Rings, Receiver Tube LIGHTS Grote LED Rear Light Package w/ Ultra-Blue Seal® Harness

2564 CEDAR CREEK RD. BUILDING 1, AYR, ON. N0B1E0 1.886.645.8485 | SALES@ONTRUX.COM