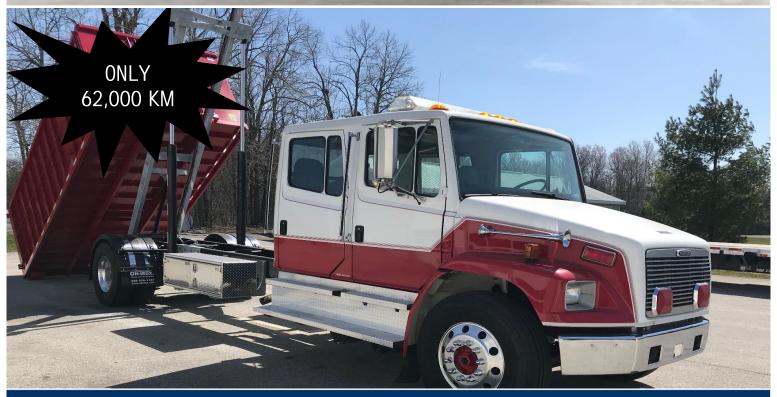

## 2000 FREIGHTLINER FL80

WITH 18' GALVANIZED ON-TRUX SYSTEM

## VEHICLE INFORMATION:

YEAR 2000 RIMS ALUMINUM

MAKE FREIGHTLINER TIRES 22.5"
MODEL FL80 BRAKES AIR

 ENGINE
 CAT 3126
 FRONT AXLE
 14,000 lbs / 6,350 KG

 MILEAGE
 62,000 KM / 38,525 Miles
 REAR AXLES
 23,000 lbs / 10,433 KG

 TRANSMISSION ALLISON AUTOMATIC
 GVWR
 37,000 lbs / 16,783 KG

SUSPENSION SPRING

## ON-TRUX SYSTEM INFORMATION:

MAKE ON-TRUX HOIST LENGTH 18'
MODEL OTS-R18-34-RS BODY SIZES 18'-22'
HOIST CYL. 4.5" LOAD ANGLE 15°
OIL TANK Stainless Steel DUMP ANGLE 53°

FENDERS Extruded Poly Fenders TOOL BOXES

BUMPER Galvanized HD Bumper w/ Pintle Plate, D Rings, Receiver Tube LIGHTS Grote LED Rear Light Package w/ Ultra-Blue Seal® Harness

STINGER (TAIL) Retractable Stinger (U.S. Pat. No. 6,641,353 & 7,037,062) (Canada Pat. No. 2,385,129)