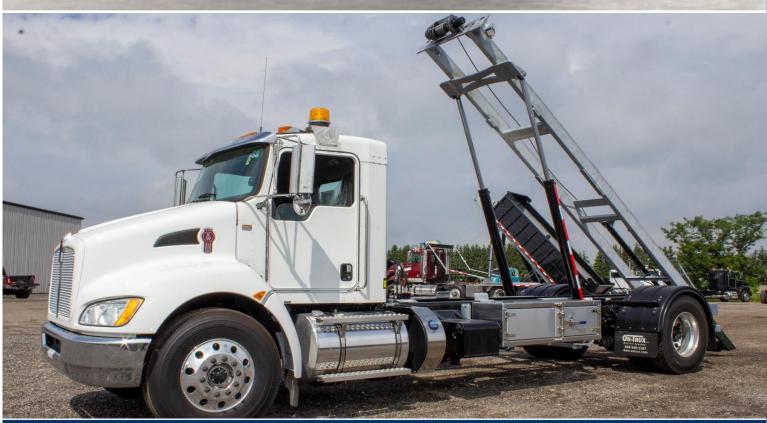

## **2020 KENWORTH T370** WITH 18' GALVANIZED ON-TRUX SYSTEM

## VEHICLE INFORMATION:

| YEAR         | 2020             |
|--------------|------------------|
| MAKE         | Kenworth         |
| MODEL        | T370             |
| ENGINE       | PX-9 (Cummins)   |
| MILEAGE      | NEW              |
| TRANSMISSION | 3000 RDS Allison |
| SUSPENSION   | Air              |

RIMS TIRES BRAKES FRONT AXLE REAR AXLES GVWR Alcoa Aluminum Michelin 22.5" AIR 14,000 lbs / 6,350 KG 23,000 lbs / 10,433 KG 37,000 lbs / 16,783 KG

WWW.ONTRUX.COM

| 0 N - T R U X  | SYSTEM INFORMATIO                                                                                                                                                                                                                                                                                                                                                                                                                                                                                                                                                                                                                                                                                                                                                                                                                                                                                                                                                                                                                                                                                                                                                                                                                                                                                                                                                                                                                                                                                                                                                                                                                                                                                                                                                                                                                                                                                                                                                                                                                                                                                                              | N:                 |                                |  |
|----------------|--------------------------------------------------------------------------------------------------------------------------------------------------------------------------------------------------------------------------------------------------------------------------------------------------------------------------------------------------------------------------------------------------------------------------------------------------------------------------------------------------------------------------------------------------------------------------------------------------------------------------------------------------------------------------------------------------------------------------------------------------------------------------------------------------------------------------------------------------------------------------------------------------------------------------------------------------------------------------------------------------------------------------------------------------------------------------------------------------------------------------------------------------------------------------------------------------------------------------------------------------------------------------------------------------------------------------------------------------------------------------------------------------------------------------------------------------------------------------------------------------------------------------------------------------------------------------------------------------------------------------------------------------------------------------------------------------------------------------------------------------------------------------------------------------------------------------------------------------------------------------------------------------------------------------------------------------------------------------------------------------------------------------------------------------------------------------------------------------------------------------------|--------------------|--------------------------------|--|
| MAKE           | ON-TRUX                                                                                                                                                                                                                                                                                                                                                                                                                                                                                                                                                                                                                                                                                                                                                                                                                                                                                                                                                                                                                                                                                                                                                                                                                                                                                                                                                                                                                                                                                                                                                                                                                                                                                                                                                                                                                                                                                                                                                                                                                                                                                                                        | HOIST LENGTH       | 18'                            |  |
| MODEL          | OTS-R18-34-RS                                                                                                                                                                                                                                                                                                                                                                                                                                                                                                                                                                                                                                                                                                                                                                                                                                                                                                                                                                                                                                                                                                                                                                                                                                                                                                                                                                                                                                                                                                                                                                                                                                                                                                                                                                                                                                                                                                                                                                                                                                                                                                                  | BODY SIZES         | 18'-22'                        |  |
| HOIST CYL.     | 4.5"                                                                                                                                                                                                                                                                                                                                                                                                                                                                                                                                                                                                                                                                                                                                                                                                                                                                                                                                                                                                                                                                                                                                                                                                                                                                                                                                                                                                                                                                                                                                                                                                                                                                                                                                                                                                                                                                                                                                                                                                                                                                                                                           | LOAD ANGLE         | 15°                            |  |
| OIL TANK       | Stainless Steel                                                                                                                                                                                                                                                                                                                                                                                                                                                                                                                                                                                                                                                                                                                                                                                                                                                                                                                                                                                                                                                                                                                                                                                                                                                                                                                                                                                                                                                                                                                                                                                                                                                                                                                                                                                                                                                                                                                                                                                                                                                                                                                | DUMP ANGLE         | 53°                            |  |
| FENDERS        | Extruded Poly Fenders                                                                                                                                                                                                                                                                                                                                                                                                                                                                                                                                                                                                                                                                                                                                                                                                                                                                                                                                                                                                                                                                                                                                                                                                                                                                                                                                                                                                                                                                                                                                                                                                                                                                                                                                                                                                                                                                                                                                                                                                                                                                                                          | TOOL BOX           |                                |  |
| BUMPER         | Galvanized HD Bumper w/ Pintle Plate, D Rings, Receiver Tube                                                                                                                                                                                                                                                                                                                                                                                                                                                                                                                                                                                                                                                                                                                                                                                                                                                                                                                                                                                                                                                                                                                                                                                                                                                                                                                                                                                                                                                                                                                                                                                                                                                                                                                                                                                                                                                                                                                                                                                                                                                                   |                    |                                |  |
| LIGHTS         | Grote LED Rear Light Package w/ Ultra-Blue Seal® Harness                                                                                                                                                                                                                                                                                                                                                                                                                                                                                                                                                                                                                                                                                                                                                                                                                                                                                                                                                                                                                                                                                                                                                                                                                                                                                                                                                                                                                                                                                                                                                                                                                                                                                                                                                                                                                                                                                                                                                                                                                                                                       |                    |                                |  |
| STINGER (TAIL) | .) Retractable Stinger (U.S. Pat. No. 6,641,353 & 7,037,062) (Canada Pat. No. 2,385,129)                                                                                                                                                                                                                                                                                                                                                                                                                                                                                                                                                                                                                                                                                                                                                                                                                                                                                                                                                                                                                                                                                                                                                                                                                                                                                                                                                                                                                                                                                                                                                                                                                                                                                                                                                                                                                                                                                                                                                                                                                                       |                    |                                |  |
|                |                                                                                                                                                                                                                                                                                                                                                                                                                                                                                                                                                                                                                                                                                                                                                                                                                                                                                                                                                                                                                                                                                                                                                                                                                                                                                                                                                                                                                                                                                                                                                                                                                                                                                                                                                                                                                                                                                                                                                                                                                                                                                                                                | 2564 CEDAR CREEK R | D. BUILDING 1, AYR, ON. N0B1E0 |  |
|                | - TOTAL CONTRACTOR OF TOTAL OF TOTALO CONTRACT |                    | 485   SALES@ONTRUX.COM         |  |
|                |                                                                                                                                                                                                                                                                                                                                                                                                                                                                                                                                                                                                                                                                                                                                                                                                                                                                                                                                                                                                                                                                                                                                                                                                                                                                                                                                                                                                                                                                                                                                                                                                                                                                                                                                                                                                                                                                                                                                                                                                                                                                                                                                | 1.000.040.0        |                                |  |