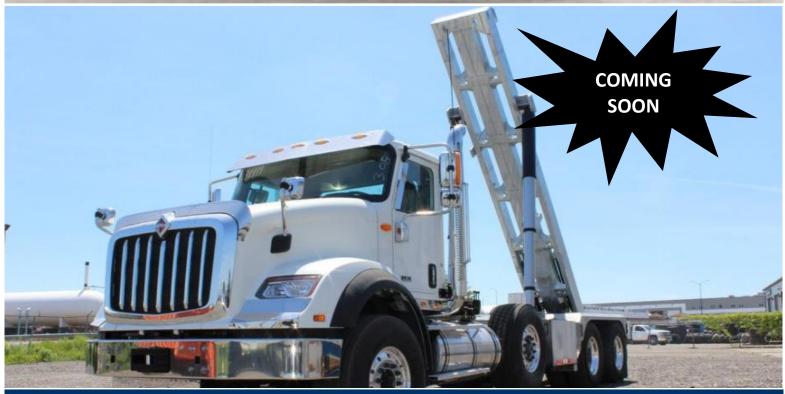

## 2021 INTERNATIONAL HX with 24' GALVANIZED ON-TRUX SYSTEM

## VEHICLE INFORMATION:

YEAR 2021 MAKE INTERNATIONAL MODEL HX<sup>™</sup> ENGINE A26 MILEAGE NEW TRANSMISSION ALLISON 4500 RDS SUSPENSION SPRING

ND RUX

RIMS TIRES BRAKES FRONT AXLE LIFT AXLE REAR AXLES GVWR ACCURIDE 22.5" AIR 20,000 lbs / 9,072 KG 20,000 lbs / 9,072 KG 46,000 lbs / 20,865 KG 86,000 lbs / 39,009 KG

## **ON-TRUX SYSTEM INFORMATION:**

| MAKE           | ON-TRUX                                                                                              | HOIST LENGTH | 24'     |
|----------------|------------------------------------------------------------------------------------------------------|--------------|---------|
| MODEL          | OTTR-24-75-SR-12-RS                                                                                  | BODY SIZES   | 21'-24' |
| REEVE CYL.     | Single Double Acting Telescopic                                                                      | LOAD ANGLE   | 15°     |
| HOIST CYL.     | Dual Double Acting TelescopiC                                                                        | DUMP ANGLE   | 53°     |
| OIL TANK       | Stainless Steel                                                                                      |              |         |
| FENDERS        | Galvanized w/ Integral Lighting                                                                      |              |         |
| BUMPER         | Galvanized with D Rings & Pintle Plate                                                               |              |         |
| LIGHTS         | Grote LED Rear Light Package w/ Ultra-Blue Seal® Harness                                             |              |         |
| STINGER (TAIL) | STINGER (TAIL) Retractable Stinger (U.S. Pat. No. 6,641,353 & 7,037,062) (Canada Pat. No. 2,385,129) |              |         |
|                | 2                                                                                                    |              |         |