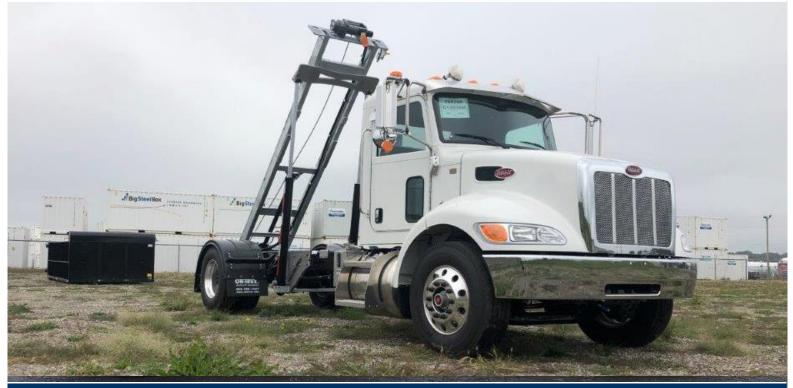

## **2022 PETERBILT 337** WITH 14' GALVANIZED ON-TRUX SYSTEM

## **VEHICLE INFORMATION:**

YEAR 2022 PETERBILT MAKE MODEL 337 ENGINE Paccar PX7 MILEAGE NEW TRANSMISSION Allison 3000 RDS SUSPENSION Air

RIMS TIRES **BRAKES** FRONT AXLE **REAR AXLES GVWR** 

Alcoa Aluminum 22.5" Bridgestone Ecopia **Hydraulic** 12,000 lbs / 5,443 KG 21,000 lbs / 9,525 KG 33,000 lbs / 14,969 KG

W.ONTRUX.COM

| ON-TRUX S      | SYSTEM INFORMATION                                                                    | l:                 |                                |
|----------------|---------------------------------------------------------------------------------------|--------------------|--------------------------------|
| MAKE           | ON-TRUX                                                                               | HOIST LENGTH       | 14'                            |
| MODEL          | OTS-R14-34-RS                                                                         | BODY SIZES         | 14'-18'                        |
| HOIST CYL.     | 4.5"                                                                                  | LOAD ANGLE         | 15°                            |
| OIL TANK       | Stainless Steel                                                                       | DUMP ANGLE         | 53°                            |
| FENDERS        | Extruded Poly Fenders                                                                 |                    |                                |
| BUMPER         | Galvanized HD Bumper w/ Pintle Plate, D Rings, Receiver Tube                          |                    |                                |
| LIGHTS         | Grote LED Rear Light Package w/ Ultra-Blue Seal® Harness                              |                    |                                |
| STINGER (TAIL) | Retractable Stinger (U.S. Pat. No. 6,641,353 & 7,037,062) (Canada Pat. No. 2,385,129) |                    |                                |
|                |                                                                                       | 2564 CEDAR CREEK R | D. BUILDING 1, AYR, ON. N0B1E0 |
|                | FUN                                                                                   |                    | 485   SALES@ONTRUX.COM         |